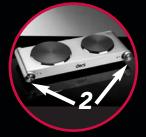

For today's consumer who likes to entertain, Deni introduces the Double Burner.

Two extra burners with 2 separate temperature dials allows alot of versatility for the cook.

Great for keeping items warm simmer, boil, fry, sauté - whatever you need.

Easy to use. No propane tank. Just plug in - that's all.

This appliance is also great for camping, boating, and college dorms. With its easy to use control dials, this appliance will be a great addition to any kitchen.

## FEATURES -

- Brushed stainless steel housing
- Heavy duty cast iron heating surfaces - 6 and 7 inch diameters
- Double thermostat has separate temperature adjustments for each heating surface
- Safety On/Off dials
- Use with all flat bottom cookware - metal, glass, ceramic, woks and teakettles
- Quick heating, 1800 watts



2 separate temperature dials